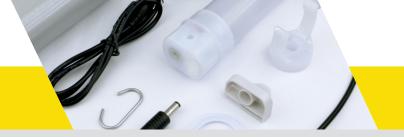

# DEMO KIT

T3 WANDLITE DATA SHEETS - PRODUCT LAYOUT & EXPLANATION

#### 1. Transformer Plug

## 2. Link Flex (WLFL)

Allows for two T3 Wandlite tubes to be connected to each other in series and powered by a single transformer ( Please review our powering and layout configurations sheet)

### 3. Splitter Flex (WLFS)

Allows for two T3 Wandlite tubes to be connected independently and powered by a single transformer. (Please review our power configurations and layout sheet)

## 4. T3 Wandlite LED tube light - High Bright (T3W0490H.)

Length 0367mm

The revolutionary, patented 360° LED tube light.

## 5. Suspension Hanger (WLCSH)

Clips onto the end fitting of each T3 Wandlite. It provides the platform for multiple tubes to be linked together or, for the suspension of the Wandlite from our mounting accessories.

## 6. Transformer (WLT 2)

Voltage 100 - 240V

Available or purchase in 2Amp / 5Amp / 8Amp configurations