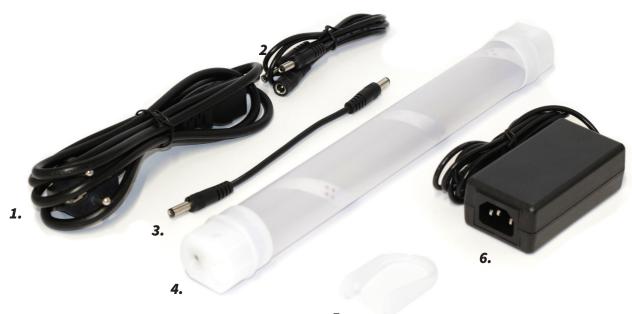

#### 1. Transformer Plug

## 2. Link Flex (WLFL)

Allows for two T3 Wandlite tubes to be connected to each other in series and powered by a single transformer ( Please review our powering and layout configurations sheet)

### 3. Splitter Flex (WLFS)

Allows for two T3 Wandlite tubes to be connected independently and powered by a single transformer. (Please review our power configurations and layout sheet)

## 4. T3 Wandlite LED tube light - High Bright (T3W0490H.)

Length 0367mm

The revolutionary, patented 360° LED tube light.

## 5. Suspension Hanger (WLCSH)

Clips onto the end fitting of each T3 Wandlite. It provides the platform for multiple tubes to be linked together or, for the suspension of the Wandlite from our mounting accessories.

## 6. Transformer (WLT 2)

Voltage 100 - 240V

Available or purchase in 2Amp / 5Amp / 8Amp configurations