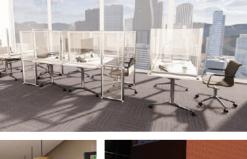

#### HYGIENE SCREENS

Mobile wash down screens are ideal for reception and information desks in public and private venues. Custom made to meet your specific design and aesthetic requirements; they effortlessly blend into surrounding environments, providing protection for staff and customers.

- Curved units available from 500ø to 12000ømm
- Acrylic panels can be removed with ease for cleaning
- Building by 1 person minimises infection risk

The simple twist, lock and connect functionality allows for the structures to be built in a matter of minutes.