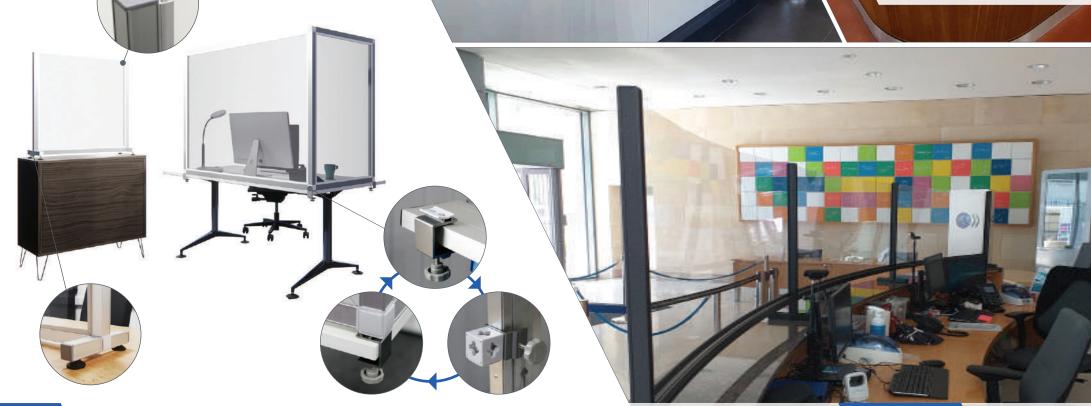

#### HYGIENE SCREENS

Mobile wash down screens are ideal for reception and information desks in public and private venues. Custom made to meet your specific design and aesthetic requirements; they effortlessly blend into surrounding environments, providing protection for staff and customers.

- Curved units available from 500ø to 12000ømm
- Acrylic panels can be removed with ease for cleaning
- Building by 1 person minimises infection risk

The simple twist, lock and connect functionality allows for the structures to be built in a matter of minutes.