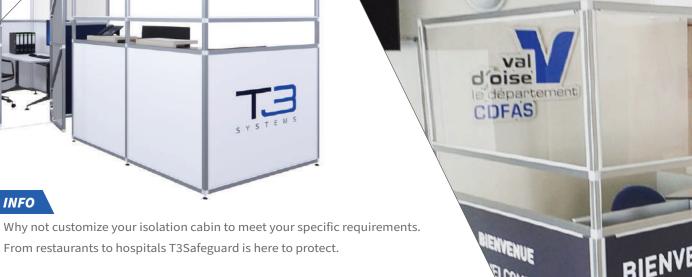

#### KIOSKS & CABINS

Provide private spaces to care for suspected cases of the virus. These isolations booths can be installed in a matter of minutes by a limited team. Our profiles take up very little space therefore you can maximize the number of cabins in one location.

Numerous graphic types can be used. All of which can be cleaned and changed rapidly.

Why not customize your isolation cabin. With T3 Systems virtually any shape of design can be created to best keep you and customers safe.

11

From restaurants to hospitals T3Safeguard is here to protect.

12