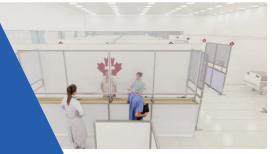

#### HYGIENE SCREENS

Mobile wash down screens are ideal for reception and information desks in public and private venues. Custom made to meet your specific design and aesthetic requirements; they effortlessly blend into surrounding environments, providing protection for staff and customers.

- Curved units available from 500ø to 12000ømm
- Acrylic panels can be removed with ease for cleaning
- Building by 1 person minimises infection risk

The simple twist, lock and connect functionality allows for the structures to be built in a matter of minutes.