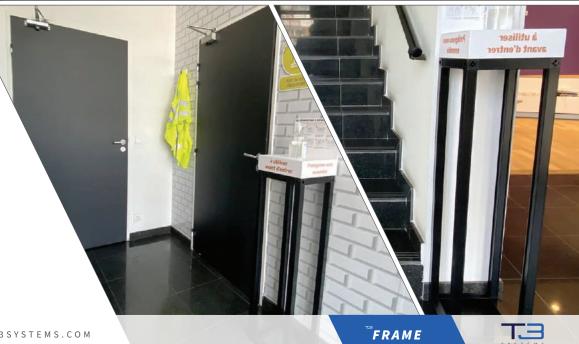

#### KIOSKS & CABINS

Provide private spaces to care for suspected cases of the virus. These isolations booths can be installed in a matter of minutes by a limited team. Our profiles take up very little space therefore you can maximize the number of cabins in one location.

Numerous graphic types can be used. All of which can be cleaned and changed rapidly.

Why not customize your isolation cabin. With T3 Systems virtually any shape of design can be created to best keep you and customers safe.