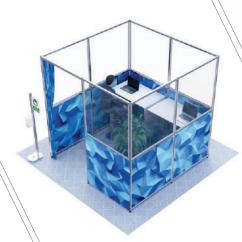

#### KIOSKS & CABINS

Provide private spaces to care for suspected cases of the virus. These isolations booths can be installed in a matter of minutes by a limited team. Our profiles take up very little space therefore you can maximize the number of cabins in one location.

Numerous graphic types can be used. All of which can be cleaned and changed rapidly.

Why not customize your isolation cabin. With T3 Systems virtually any shape of design can be created to best keep you and customers safe.