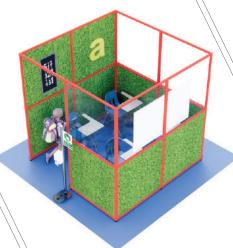

### WALL DIVIDERS

People are more likely to visit your shop or restaurant if you have taken the right precautions to keep them safe. Custom wall dividers available with a branded base panel and acrylic top. Moveable walls available to adapt to changing environments in hotels, offices and many more locations.

• Available in T3deco ensuring aesthetics are not compromised

Walls can be created with various feet option's and returns to create sturdy movable foundations.

FRAME