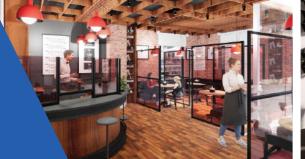

### WALL DIVIDERS

People are more likely to visit your shop or restaurant if you have taken the right precautions to keep them safe. Custom wall dividers available with a branded base panel and acrylic top. Moveable walls available to adapt to changing environments in hotels, offices and many more locations.

• Available in T3deco ensuring aesthetics are not compromised

Walls can be created with various feet option's and returns to create sturdy movable foundations.

FRAME