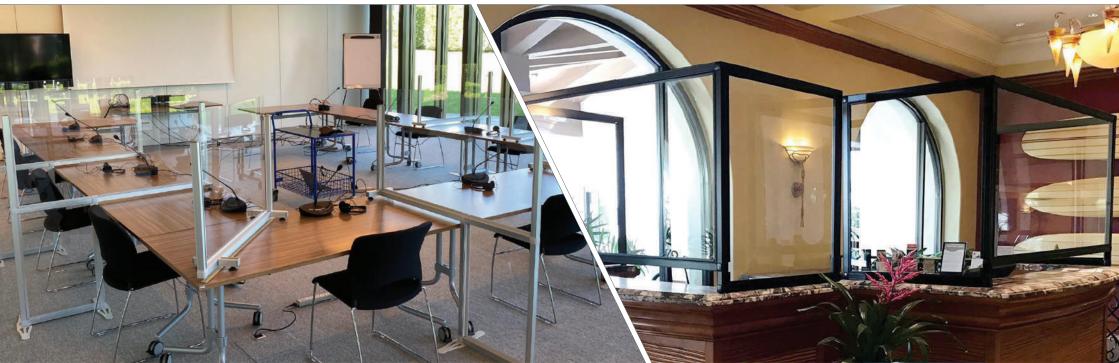

#### HYGIENE SCREENS

Mobile wash down screens are ideal for reception and information desks in public and private venues. Custom made to meet your specific design and aesthetic requirements; they effortlessly blend into surrounding environments, providing protection for staff and customers.

- Curved units available from 500ø to 12000ømm
- Acrylic panels can be removed with ease for cleaning
- Building by 1 person minimises infection risk

The simple twist, lock and connect functionality allows for the structures to be built in a matter of minutes.