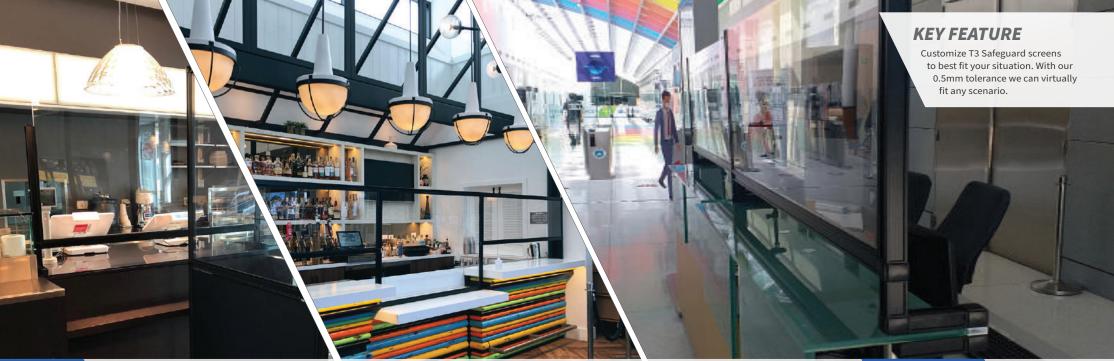

#### HYGIENE SCREENS

Mobile wash down screens are ideal for reception and information desks in public and private venues. Custom made to meet your specific design and aesthetic requirements; they effortlessly blend into surrounding environments, providing protection for staff and customers.

- Curved units available from 500ø to 12000ømm
- Acrylic panels can be removed with ease for cleaning
- Building by 1 person minimises infection risk

The simple twist, lock and connect functionality allows for the structures to be built in a matter of minutes.