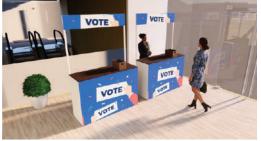

#### KIOSKS & CABINS

Provide private spaces to care for suspected cases of the virus. These isolations booths can be installed in a matter of minutes by a limited team. Our profiles take up very little space therefore you can maximize the number of cabins in one location.

Numerous graphic types can be used. All of which can be cleaned and changed rapidly.

Why not customize your isolation cabin. With T3 Systems virtually any shape of design can be created to best keep you and customers safe.