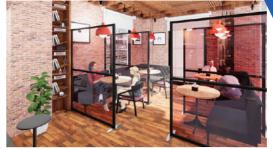

### WALL DIVIDERS

People are more likely to visit your shop or restaurant if you have taken the right precautions to keep them safe. Custom wall dividers available with a branded base panel and acrylic top. Moveable walls available to adapt to changing environments in hotels, offices and many more locations.

• Available in T3deco ensuring aesthetics are not compromised

Walls can be created with various feet option's and returns to create sturdy movable foundations.

FRAME