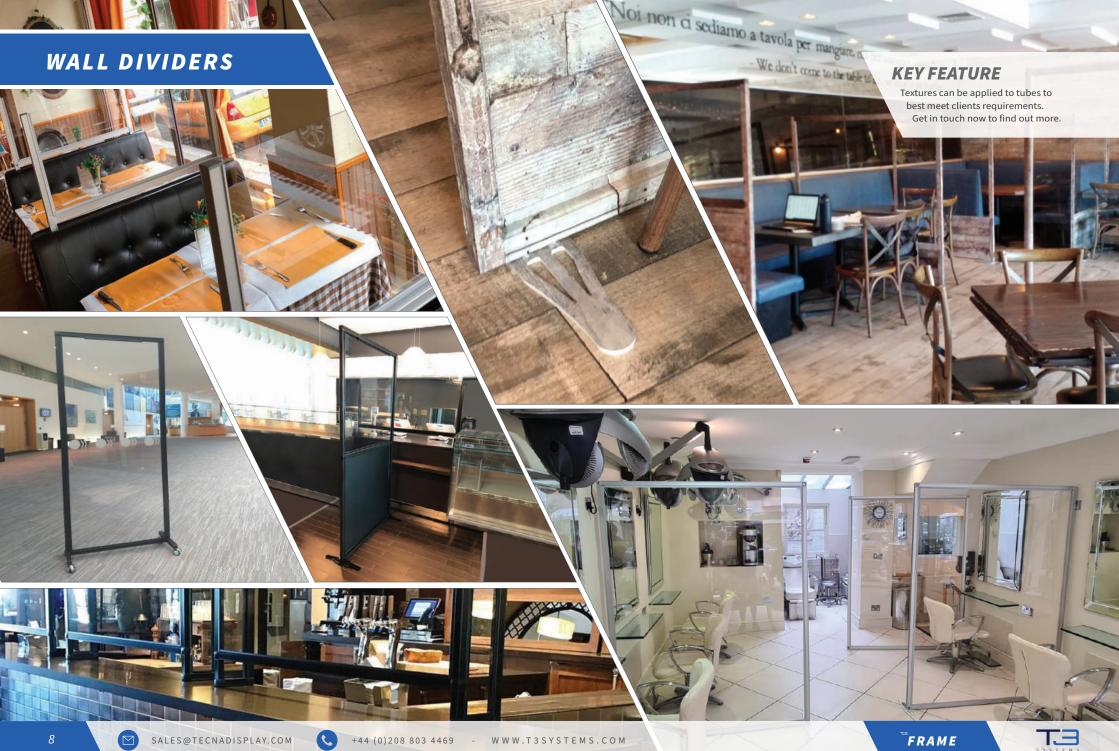

### WALL DIVIDERS

People are more likely to visit your shop or restaurant if you have taken the right precautions to keep them safe. Custom wall dividers available with a branded base panel and acrylic top. Moveable walls available to adapt to changing environments in hotels, offices and many more locations.

• Available in T3deco ensuring aesthetics are not compromised

Walls can be created with various feet option's and returns to create sturdy movable foundations.

FRAME