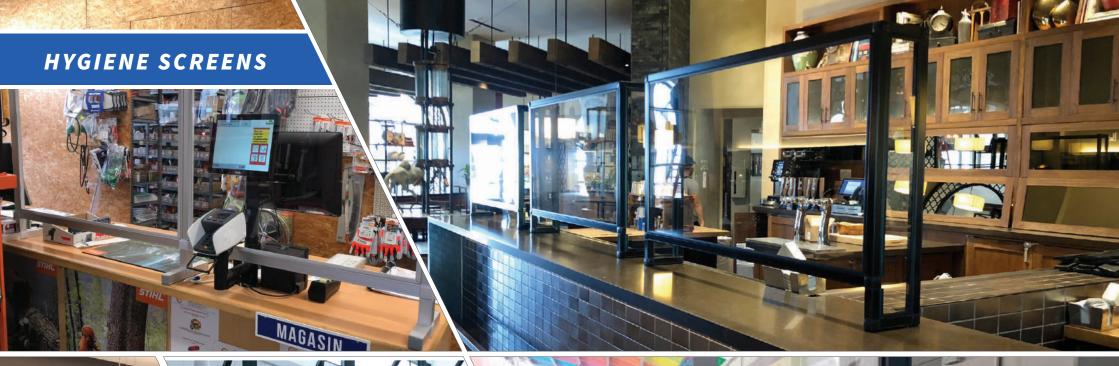

#### HYGIENE SCREENS

Mobile wash down screens are ideal for reception and information desks in public and private venues. Custom made to meet your specific design and aesthetic requirements; they effortlessly blend into surrounding environments, providing protection for staff and customers.

- Curved units available from 500ø to 12000ømm
- Acrylic panels can be removed with ease for cleaning
- Building by 1 person minimises infection risk

The simple twist, lock and connect functionality allows for the structures to be built in a matter of minutes.