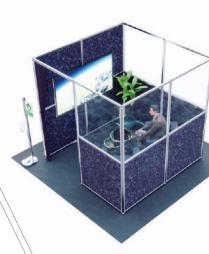

#### KIOSKS & CABINS

Provide private spaces to care for suspected cases of the virus. These isolations booths can be installed in a matter of minutes by a limited team. Our profiles take up very little space therefore you can maximize the number of cabins in one location.

Numerous graphic types can be used. All of which can be cleaned and changed rapidly.

Why not customize your isolation cabin. With T3 Systems virtually any shape of design can be created to best keep you and customers safe.