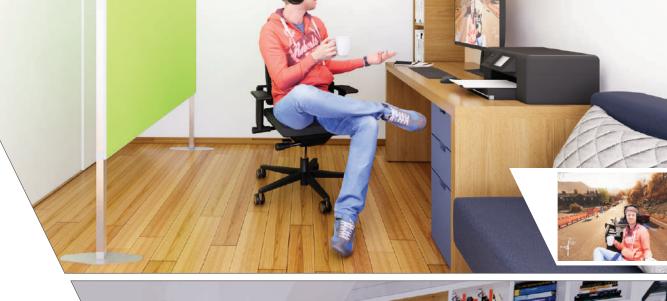

### GREEN SCREENS

Working from home has now become the new norm for many. Why not provide a background that looks professional and does not infringe on your privacy? Be more confident and use T3 Greenscreens when working out of the office.

INFO

We offer a range of accessories including wheeled bags. Keep your T3 Safeguard Green screen as one kit.