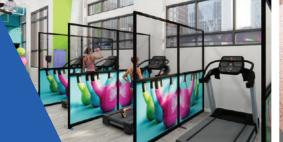

### GREEN SCREENS

Working from home has now become the new norm for many. Why not provide a background that looks professional and does not infringe on your privacy? Be more confident and use T3 Greenscreens when working out of the office.

INFO

We offer a range of accessories including wheeled bags. Keep your T3 Safeguard Green screen as one kit.