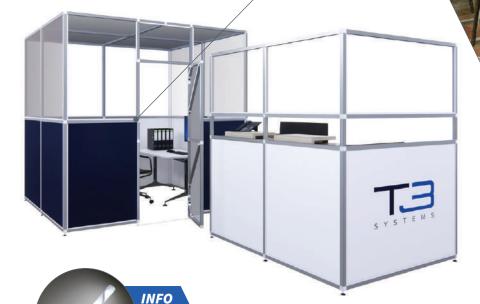

#### KIOSKS & CABINS

Provide private spaces to care for suspected cases of the virus. These isolations booths can be installed in a matter of minutes by a limited team. Our profiles take up very little space therefore you can maximize the number of cabins in one location.

Numerous graphic types can be used. All of which can be cleaned and changed rapidly.

Why not customize your isolation cabin. With T3 Systems virtually any shape of design can be created to best keep you and customers safe.