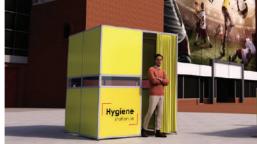

#### KIOSKS & CABINS

Provide private spaces to care for suspected cases of the virus. These isolations booths can be installed in a matter of minutes by a limited team. Our profiles take up very little space therefore you can maximize the number of cabins in one location.

Numerous graphic types can be used. All of which can be cleaned and changed rapidly.

Why not customize your isolation cabin. With T3 Systems virtually any shape of design can be created to best keep you and customers safe.