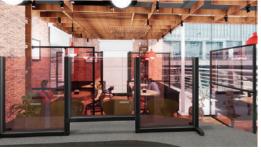

### WALL DIVIDERS

People are more likely to visit your shop or restaurant if you have taken the right precautions to keep them safe. Custom wall dividers available with a branded base panel and acrylic top. Moveable walls available to adapt to changing environments in hotels, offices and many more locations.

• Available in T3deco ensuring aesthetics are not compromised

Walls can be created with various feet option's and returns to create sturdy movable foundations.

FRAME