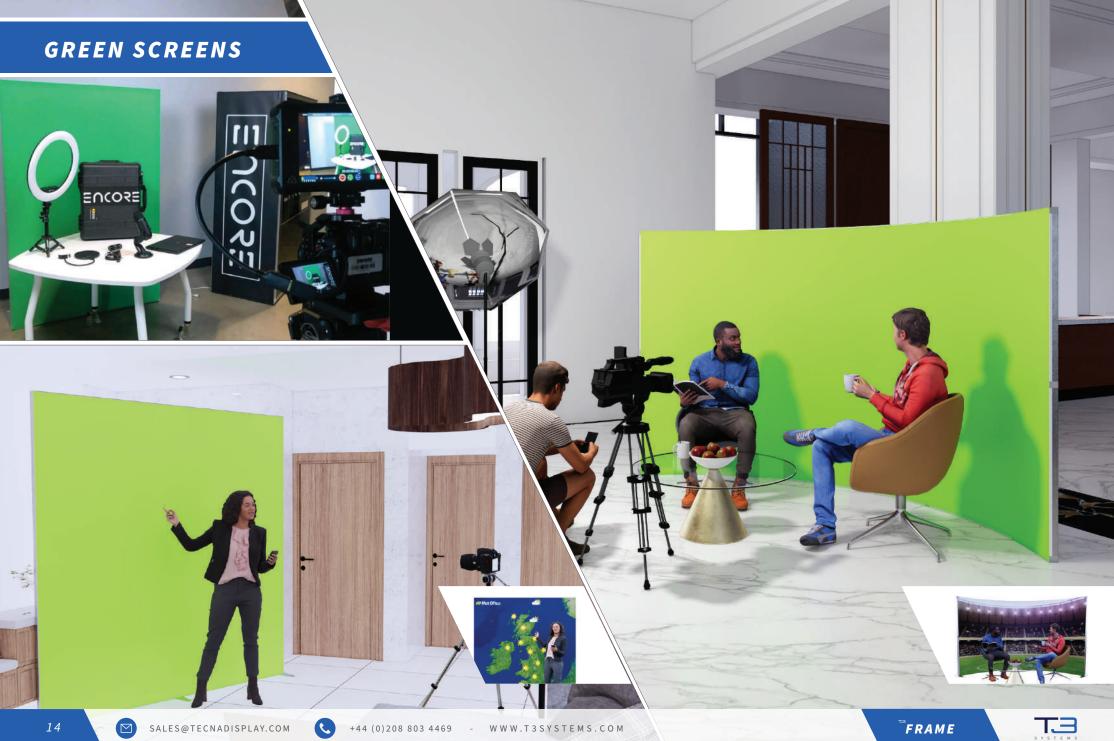

### GREEN SCREENS

Working from home has now become the new norm for many. Why not provide a background that looks professional and does not infringe on your privacy? Be more confident and use T3 Greenscreens when working out of the office.

INFO

We offer a range of accessories including wheeled bags. Keep your T3 Safeguard Green screen as one kit.