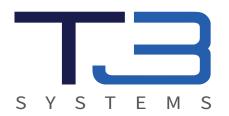

# TWIST LOCK & PROTECT

SAFEGUARD

NO TOOL ASSEMBLY

FAST BUILD TIMES

MODULAR

COMPACT STORAGE

- Curved units available from 500ø to 12000ømm
- Acrylic panels can be removed with ease for cleaning
- Building by 1 person minimises infection risk

The simple twist, lock and connect functionality allows for the structures to be built in a matter of minutes.