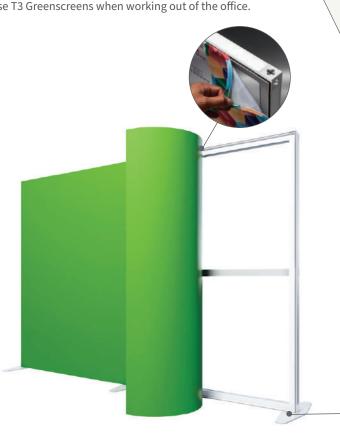

### GREEN SCREENS

Working from home has now become the new norm for many. Why not provide a background that looks professional and does not infringe on your privacy? Be more confident and use T3 Greenscreens when working out of the office.

INFO

We offer a range of accessories including wheeled bags. Keep your T3 Safeguard Green screen as one kit.