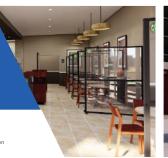

#### HYGIENE SCREENS

Mobile wash down screens are ideal for reception and information desks in public and private venues. Custom made to meet your specific design and aesthetic requirements; they effortlessly blend into surrounding environments, providing protection for staff and customers.

- Curved units available from 500ø to 12000ømm
- Acrylic panels can be removed with ease for cleaning
- Building by 1 person minimises infection risk

The simple twist, lock and connect functionality allows for the structures to be built in a matter of minutes.