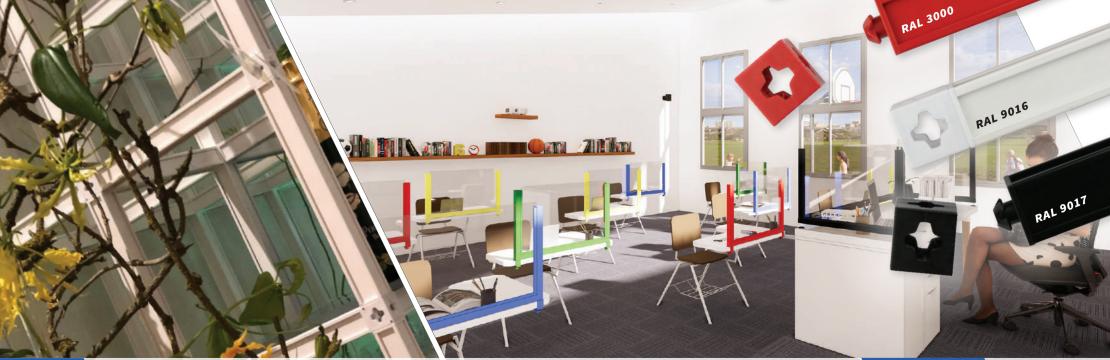

# COLOUR

- Stock colours readily available
- Custom colours available from the the RAL K5 classic range
- Mix and match colours to create branded environments

WWW.T3SYSTEMS.COM

SYSTEMS

S Y S T E M S

Preparing offices and communal areas for the return of employees and customers. Integrate aesthetic yet effective distancing measures, providing calm and relaxing environment. Promote social interaction in a safe and responsible manner.