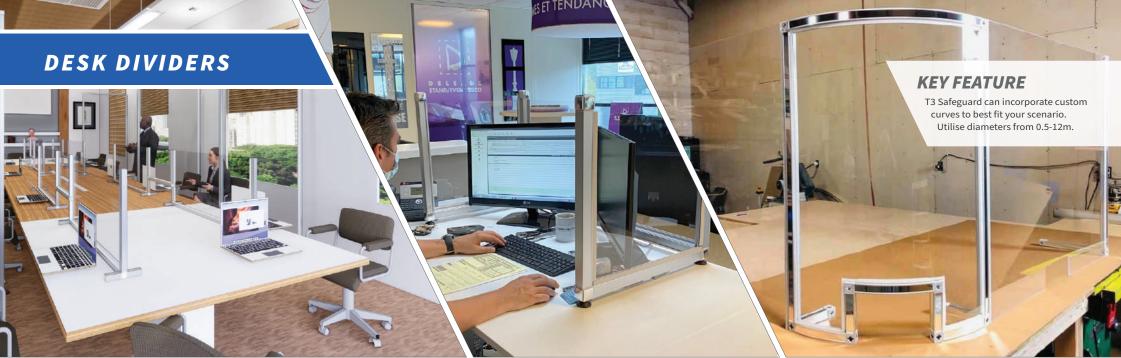

#### HYGIENE SCREENS

Mobile wash down screens are ideal for reception and information desks in public and private venues. Custom made to meet your specific design and aesthetic requirements; they effortlessly blend into surrounding environments, providing protection for staff and customers.

- Curved units available from 500ø to 12000ømm
- Acrylic panels can be removed with ease for cleaning
- Building by 1 person minimises infection risk

The simple twist, lock and connect functionality allows for the structures to be built in a matter of minutes.