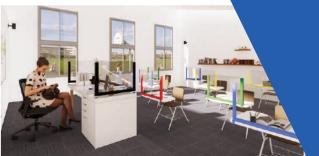

### **VARIOUS UNITS**

As part of our growing T3Safeguard range we also offer bespoke units specific to your requirements. This also includes sanitizer stations with temperature scanners and dispensers. With T3, any idea is possible.