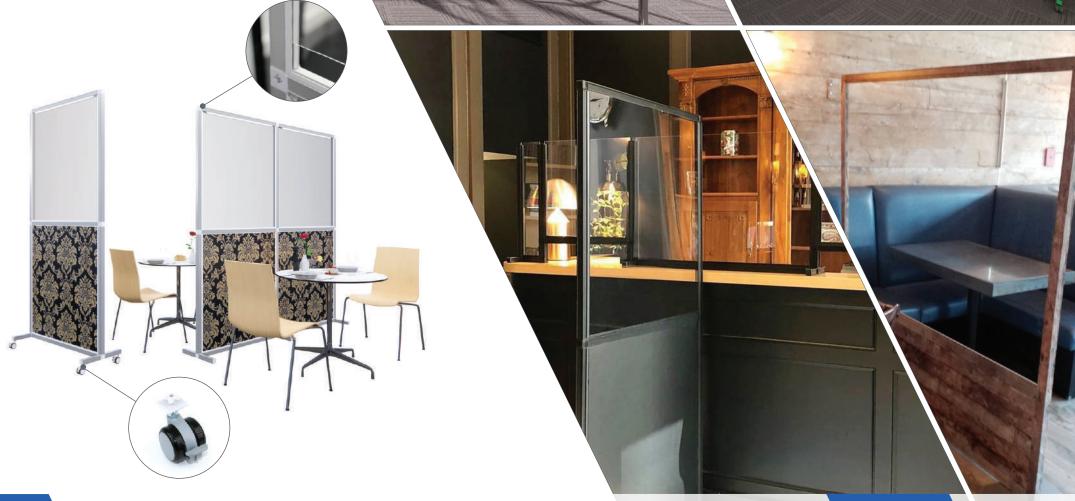

### WALL DIVIDERS

People are more likely to visit your shop or restaurant if you have taken the right precautions to keep them safe. Custom wall dividers available with a branded base panel and acrylic top. Moveable walls available to adapt to changing environments in hotels, offices and many more locations.

• Available in T3deco ensuring aesthetics are not compromised

Walls can be created with various feet option's and returns to create sturdy movable foundations.

FRAME