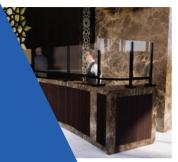

#### HYGIENE SCREENS

Mobile wash down screens are ideal for reception and information desks in public and private venues. Custom made to meet your specific design and aesthetic requirements; they effortlessly blend into surrounding environments, providing protection for staff and customers.

- Curved units available from 500ø to 12000ømm
- Acrylic panels can be removed with ease for cleaning
- Building by 1 person minimises infection risk

The simple twist, lock and connect functionality allows for the structures to be built in a matter of minutes.