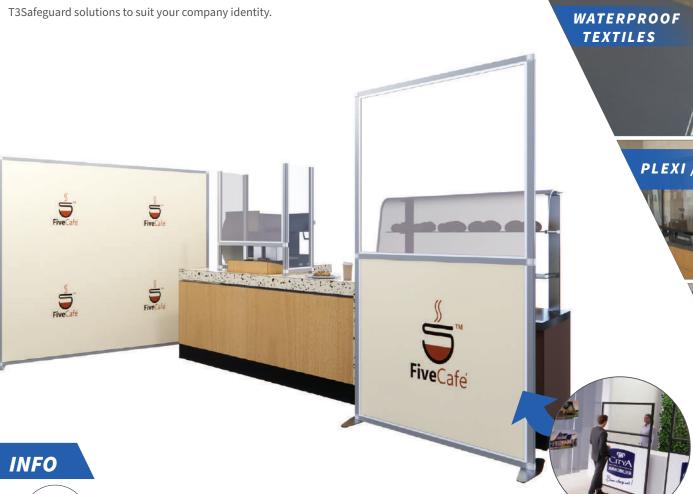

### **WALL PARTITIONS**

Providing discreet yet effective partitions is critical to wcompanies opening up safely and securely. Our partitions can vary in size and support numerous types of graphics and materials. The partitions can be combined easily to suite changing environments.

Hinges can be used for adaptable walls

+44 (0)208 803 4469 - WWW.T3SYSTEMS.COM