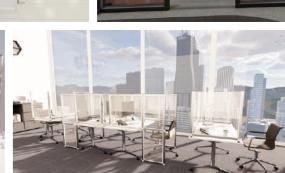

#### HYGIENE SCREENS

Mobile wash down screens are ideal for reception and information desks in public and private venues. Custom made to meet your specific design and aesthetic requirements; they effortlessly blend into surrounding environments, providing protection for staff and customers.

- Curved units available from 500ø to 12000ømm
- Acrylic panels can be removed with ease for cleaning
- Building by 1 person minimises infection risk

The simple twist, lock and connect functionality allows for the structures to be built in a matter of minutes.