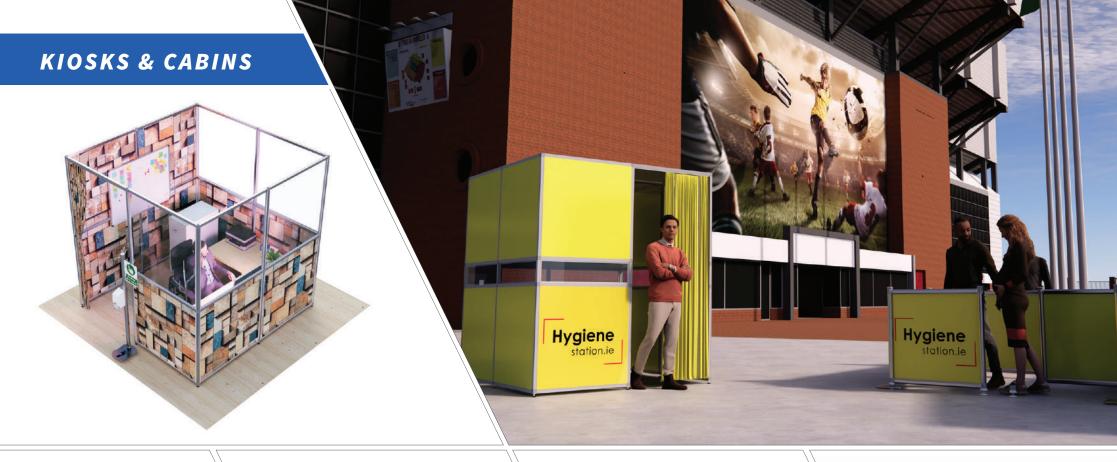

#### KIOSKS & CABINS

Provide private spaces to care for suspected cases of the virus. These isolations booths can be installed in a matter of minutes by a limited team. Our profiles take up very little space therefore you can maximize the number of cabins in one location.

Numerous graphic types can be used. All of which can be cleaned and changed rapidly.

Why not customize your isolation cabin. With T3 Systems virtually any shape of design can be created to best keep you and customers safe.

11

From restaurants to hospitals T3Safeguard is here to protect.

12