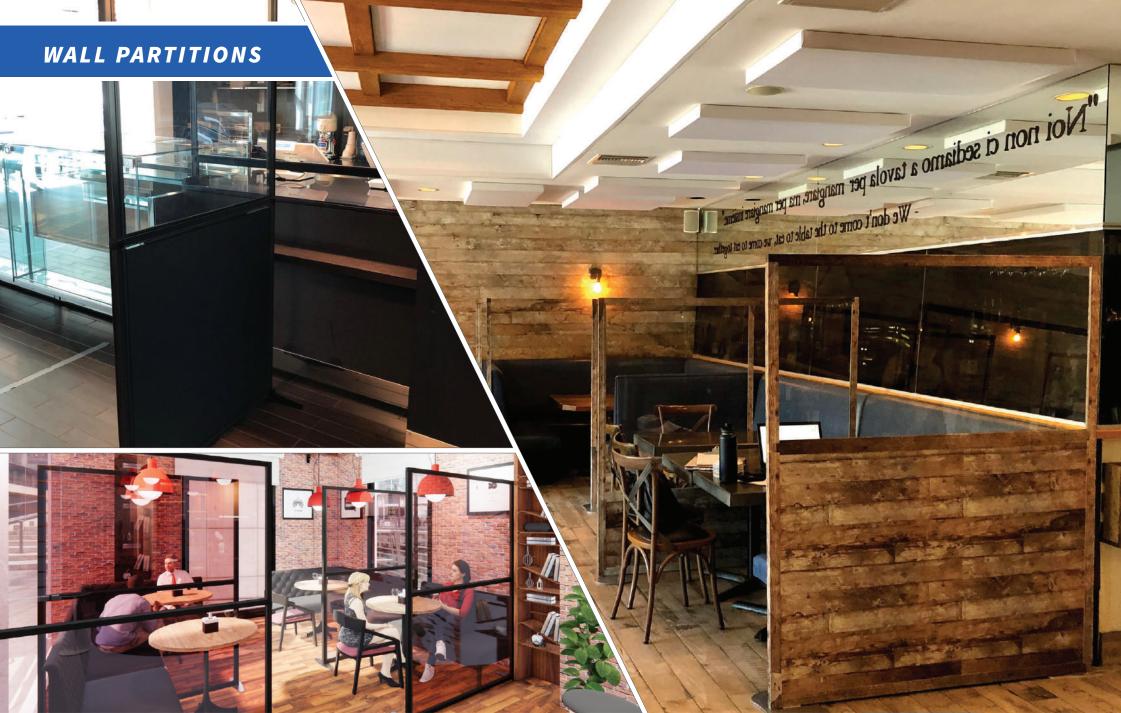

### **WALL PARTITIONS**

Providing discreet yet effective partitions is critical to wcompanies opening up safely and securely. Our partitions can vary in size and support numerous types of graphics and materials. The partitions can be combined easily to suite changing environments.

Hinges can be used for adaptable walls

+44 (0)208 803 4469 - WWW.T3SYSTEMS.COM