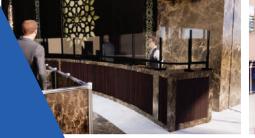

#### HYGIENE SCREENS

Mobile wash down screens are ideal for reception and information desks in public and private venues. Custom made to meet your specific design and aesthetic requirements; they effortlessly blend into surrounding environments, providing protection for staff and customers.

- Curved units available from 500ø to 12000ømm
- Acrylic panels can be removed with ease for cleaning
- Building by 1 person minimises infection risk

The simple twist, lock and connect functionality allows for the structures to be built in a matter of minutes.