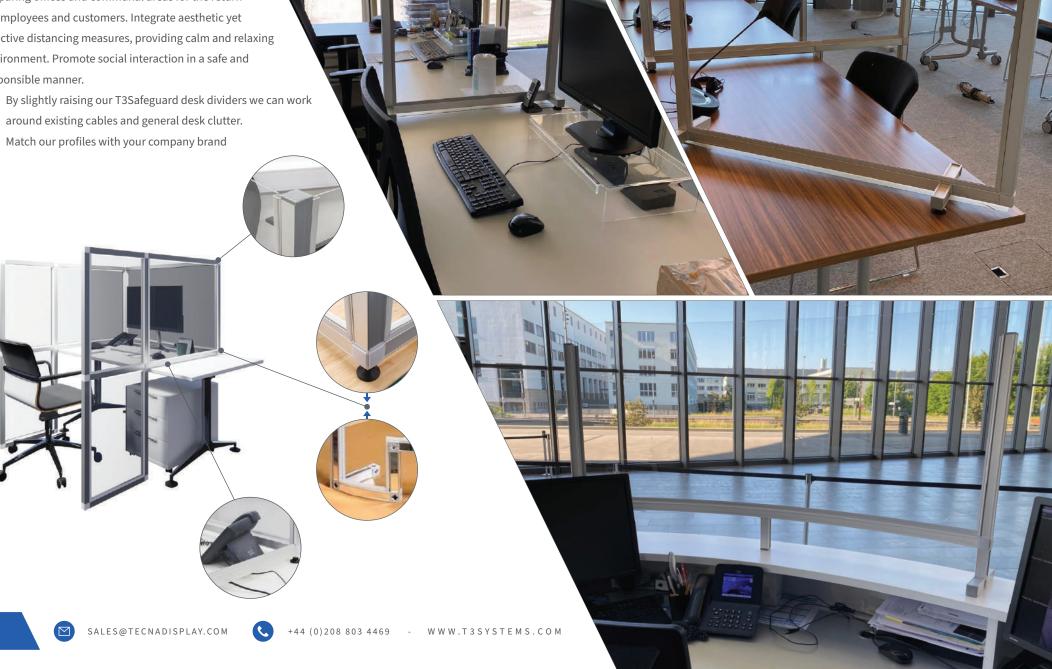

WWW.T3SYSTEMS.COM

SYSTEMS

S Y S T E M S

Preparing offices and communal areas for the return of employees and customers. Integrate aesthetic yet effective distancing measures, providing calm and relaxing environment. Promote social interaction in a safe and responsible manner.

around existing cables and general desk clutter.